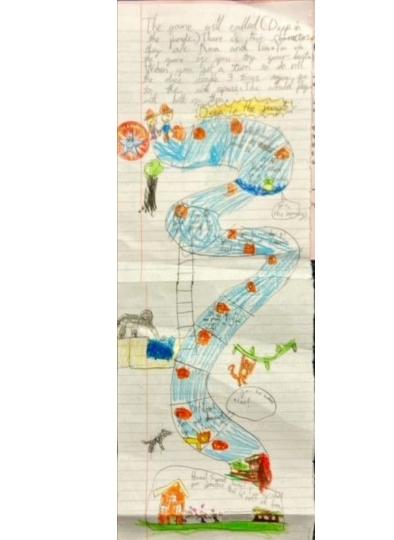

## Burlington's Inspiration Station

Rule: Mick a characters explito Het, people.
Rule: You go in alphabet ic al order. Rule, you have to thorw the rockto have to get to the chestin the middle. The First one to get - Whatek out! Juliet Mercury 2