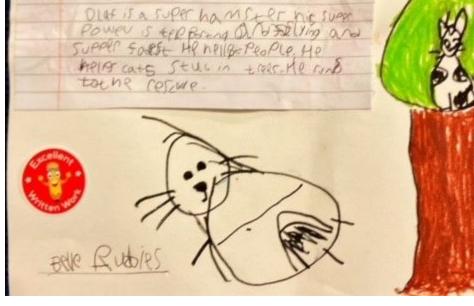

## Olaf the suffer hansur

A rimals with superpowers The there lived a offlingy cat called wisckers. One day hisakens has lin his goldon then a glash of light carrie and he journ out he was magical. Agher that the found out he had a superporter he was a ice cat!! With his superponet he will great people He wild make a ice slide and a castle He loved his super Superport dut he didn't save any lody . Then one day he south keep people by glysin the anamy it made him good in the hart dut he knew there was more the to unlote ... ETHR END Eling in Tupitaes