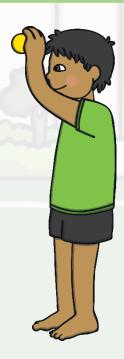

#### **Simple Overarm Throw**

An overarm throw is good for throwing objects over a long distance.

Tips for throwing overarm...

Look at the target.

Relax this arm at your side.

Bring the ball back to the shoulder and release with a push.

Bend your knees.