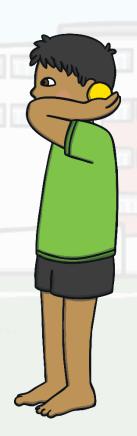

#### **Simple Overarm Throw**

An overarm throw is good for throwing objects over a long distance.

Tips for throwing overarm...

Look at the target.

Relax this arm at your side.

Bring the ball back to the shoulder and release with a push.

Bend your knees.