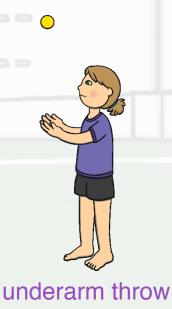

#### **Underarm Throw**

? an you remember some good tips for throwing underarm?

#### **Underarm Throw**

Stand with one foot in front of the other.

Look to where you want the ball to go.

Point to where you want the ball to go with the other hand.