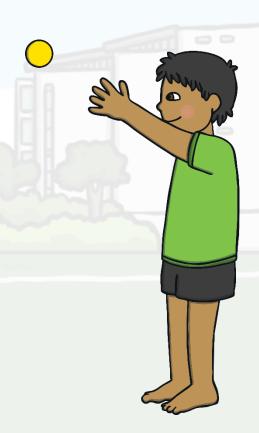

#### **Simple Overarm Throw**

An overarm throw is good for throwing objects over a long distance.

Tips for throwing overarm...

Look at the target.

Relax this arm at your side.

Bring the ball back to the shoulder and release with a push.

Bend your knees.