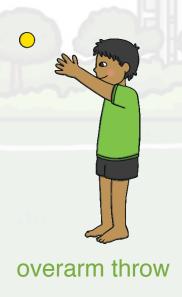

#### **Simple Overarm Throw**

An overarm throw is good for throwing objects over a long distance.

Tips for throwing overarm...

Look at the target.

Relax this arm at your side.

Bring the ball back to the shoulder and release with a push.

Bend your knees.