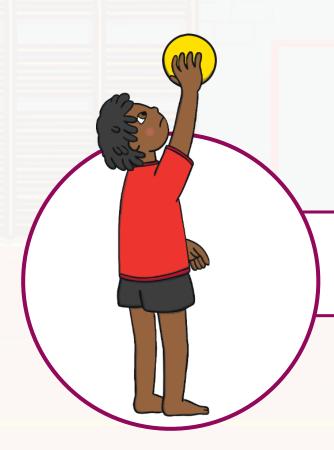

### Station 1:

Throw a ball or bean bag over your head and catch it with your hands behind your back.