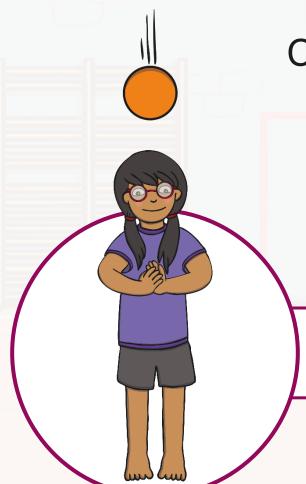

### Station 2:

Throw a ball or bean bag up in the air. Jump to catch it. How high can you throw it and catch it with a jump.