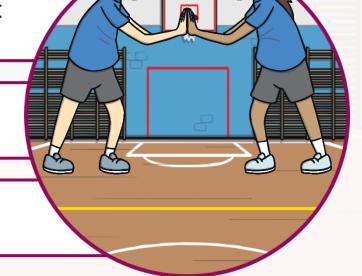

## Cool-Down: Push Balance

Partner up! Place your palms together at shoulder height and push.

Maintain contact. You are not hitting!

Watch the Balancing Cards to see which direction to push.

?

Can you keep your balance?