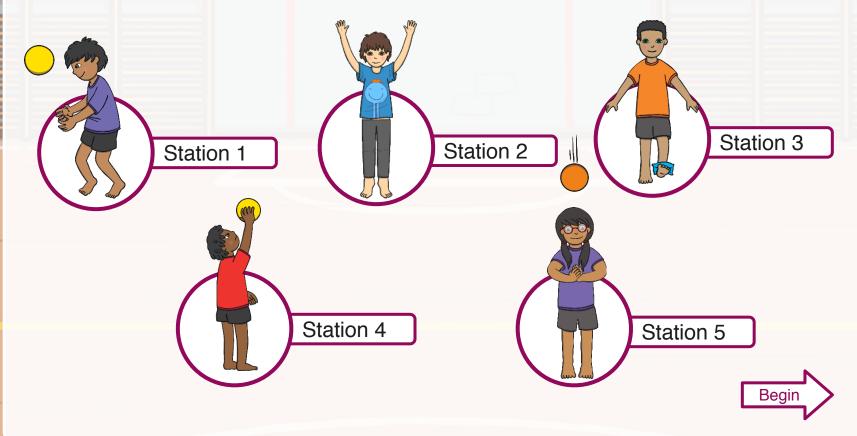

## Tips for Good Catching

Point your fingers to the ceiling.

Cup your hands at the side of the ball.

Point your thumb back towards your body.

Look at the ball.

You will have 2 minutes to do each station before moving to the next one!

### Station 1:

Throw a ball or bean bag over your head and catch it with your hands behind your back.

### Station 2:

Throw a ball or bean bag up in the air. Jump to catch it. How high can you throw it and catch it with a jump.

### Station 3:

Throw a beanbag up in the air and catch it with any part of your body. How many different parts can you catch it with?

### Station 4:

Throw and catch a ball or bean bag with one hand.

**Next Station** 

### Station 5:

Clap your hands 3 times before catching the ball.