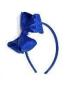

blue tracksuit bottoms (no logos/patterns)
- Dark blue or black shorts (warm weather only)
- White plain t-shirt (no logos/patterns)
- Grey or white socks
- Black or white sports trainers to be worn on PE days. No other coloured trainers please! Please avoid laces unless your child can manage them independently.

## School Uniform



















- Blue jumper with squirrel badge
- Blue cardigan with squirrel badge
- White t-shirt with a collar
- Grey Trousers or grey shorts
- Grey pinafore dress or grey skirt (blue checked dress for summer)
- Grey, white or black socks
- Grey, white or black tights
- Black school shoes (no trainers)
- School book bag with squirrel badge
- No jewellery allowed except plain stud earrings.



## No big bows or clips in hair or hair bands with cat ears!