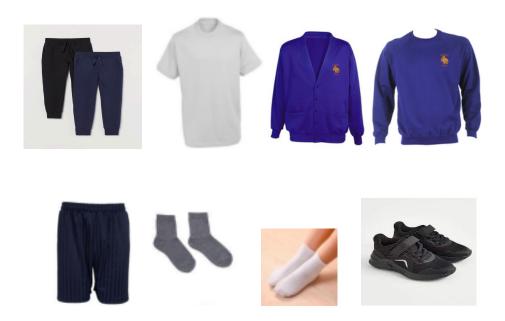

## PE Kit

On PE days, your child should wear their PE kit to school wearing sports trainers.

- \*\*NEW: School sweatshirt or school cardigan (non-uniform jumpers/hoodies are no longer allowed)
- Black or dark blue tracksuit bottoms (no logos/patterns)
- Dark blue or black shorts (warm weather only)
- White plain t-shirt (no logos/patterns)
- Grey or white socks
- Black or white sports trainers to be worn on PE days. No other coloured trainers please! Please avoid laces unless your child can manage them independently.