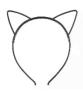

e tracksuit bottoms (no logos/patterns)
- Dark blue or black shorts (warm weather only)
- White plain t-shirt (no logos/patterns)
- Grey or white socks
- Black or white sports trainers to be worn on PE days. No other coloured trainers please! Please avoid laces unless your child can manage them independently.

## School Uniform



















- Blue jumper with squirrel badge
- Blue cardigan with squirrel badge
- White t-shirt with a collar
- Grey Trousers or grey shorts
- Grey pinafore dress or grey skirt (blue checked dress for summer)
- Grey, white or black socks
- Grey, white or black tights
- Black school shoes (no trainers)
- School book bag with squirrel badge
- No jewellery allowed except plain stud earrings.



## No big bows or clips in hair or hair bands with cat ears!