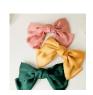

lue tracksuit bottoms (no logos/patterns)
- Dark blue or black shorts (warm weather only)
- White plain t-shirt (no logos/patterns)
- Grey or white socks
- Black or white sports trainers to be worn on PE days. No other coloured trainers please! Please avoid laces unless your child can manage them independently.

## School Uniform



















- Blue jumper with squirrel badge
- Blue cardigan with squirrel badge
- White t-shirt with a collar
- Grey Trousers or grey shorts
- Grey pinafore dress or grey skirt (blue checked dress for summer)
- Grey, white or black socks
- Grey, white or black tights
- Black school shoes (no trainers)
- School book bag with squirrel badge
- No jewellery allowed except plain stud earrings.



## No big bows or clips in hair or hair bands with cat ears!