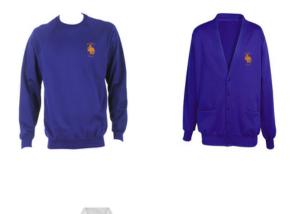

## PE Kit

On PE days, your child should wear their PE kit to school wearing sports trainers.

- \*\*NEW: School sweatshirt or school cardigan (non-uniform jumpers/hoodies are no longer allowed)
- Black or dark blue tracksuit bottoms (no logos/patterns)
- Dark blue or black shorts (warm weather only)
- White plain t-shirt (no logos/patterns)
- Grey or white socks
- Black or white sports trainers to be worn on PE days. No other coloured trainers please! Please avoid laces unless your child can manage them independently.

## School Uniform

- Blue jumper with squirrel badge
- Blue cardigan with squirrel badge
- White t-shirt with a collar
- Grey Trousers or grey shorts
- Grey pinafore dress or grey skirt (blue checked dress for summer)
- Grey, white or black socks
- Grey, white or black tights
- Black school shoes (no trainers)
- School book bag with squirrel badge
- No jewellery allowed except plain stud earrings.