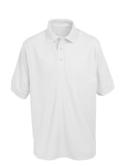

## PE Kit

On PE days, your child should wear their PE kit to school wearing sports trainers.

- \*\*NEW: School sweatshirt or school cardigan (non-uniform jumpers/hoodies are no longer allowed)
- Black or dark blue tracksuit bottoms (no logos/patterns)
- Dark blue or black shorts (warm weather only)
- White plain t-shirt (no logos/patterns)
- Grey or white socks
- Black or white sports trainers to be worn on PE days. No other coloured trainers please! Please avoid laces unless your child can manage them independently.